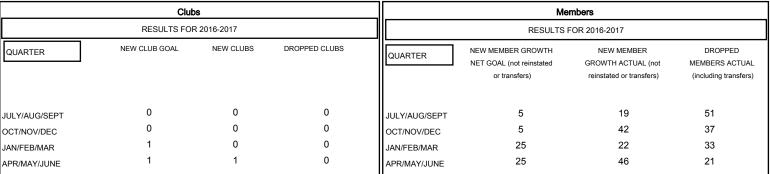

## MONTHLY MEMBERSHIP PROGRESS REPORT

## District 16 N

Results as of: 5/31/2017





## GOALS AND ACTUAL NEW CLUBS CUMULATIVE



## GOALS AND ACTUAL MEMBERS CUMULATIVE



| -■- NEW MEMBER GROWTH NET GOAL    |  |
|-----------------------------------|--|
| - ● - NEW MEMBER GROWTH ACTUAL    |  |
| - ▲ - LAST YEAR MEMBERSHIP ACTUAL |  |
|                                   |  |
|                                   |  |
|                                   |  |

| DROPPED CLUBS: 0 |     |
|------------------|-----|
| DROPPED MEMBERS  |     |
| DECEASED         | 17  |
| CLUB CANCELLED   | 0   |
| OTHER            | 125 |
| TOTAL            | 142 |

| 38 CLUBS OF 62 ADDED 1 OR MORE | GENDER DISTRIBUTION |                                |
|--------------------------------|---------------------|--------------------------------|
| NEW MEMBERS                    | MALE<br>FEMALE