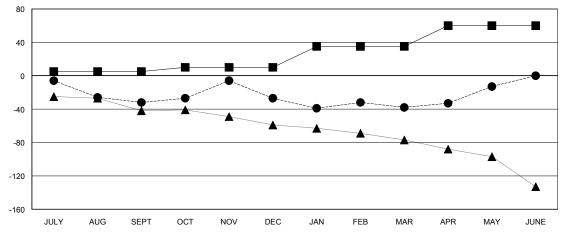

## GOALS AND ACTUAL MEMBERS CUMULATIVE

| -■- NEW MEMBER GROWTH NET GOAL    |  |
|-----------------------------------|--|
| - ● - NEW MEMBER GROWTH ACTUAL    |  |
| - ▲ - LAST YEAR MEMBERSHIP ACTUAL |  |
|                                   |  |
|                                   |  |
|                                   |  |